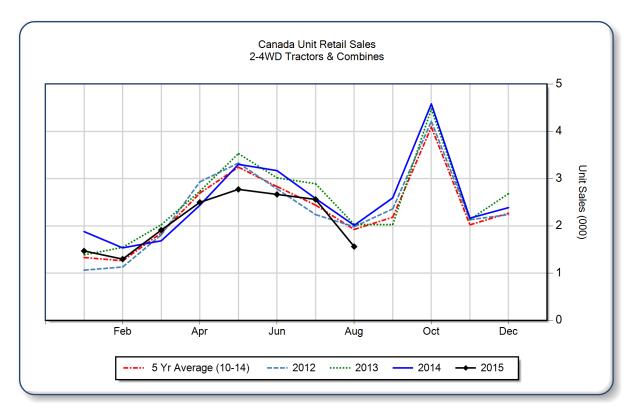

## August 2015 Flash Report Canada Unit Retail Sales

Copyright, AEM. All rights reserved. If data is referenced, please acknowledge AEM as the source.

|                                | August |       |       | YTD - August |        |       | Beginning<br>Inventory |
|--------------------------------|--------|-------|-------|--------------|--------|-------|------------------------|
|                                | 2015   | 2014  | %Chg  | 2015         | 2014   | %Chg  | Aug 2015               |
| <b>2WD Farm Tractors</b>       |        |       |       |              |        |       |                        |
| < 40 HP                        | 886    | 1,012 | -12.5 | 8,802        | 9,224  | -4.6  | 8,647                  |
| 40 < 100 HP                    | 287    | 432   | -33.6 | 3,408        | 3,993  | -14.7 | 4,299                  |
| 100+ HP                        | 204    | 314   | -35.0 | 2,875        | 3,413  | -15.8 | 2,346                  |
| <b>Total 2WD Farm Tractors</b> | 1,377  | 1,758 | -21.7 | 15,085       | 16,630 | -9.3  | 15,292                 |
| 4WD Farm Tractors              | 7      | 38    | -81.6 | 533          | 737    | -27.7 | 331                    |
| <b>Total Farm Tractors</b>     | 1,384  | 1,796 | -22.9 | 15,618       | 17,367 | -10.1 | 15,623                 |
| Self-Prop Combines             | 178    | 216   | -17.6 | 1,118        | 1,229  | -9.0  | 737                    |